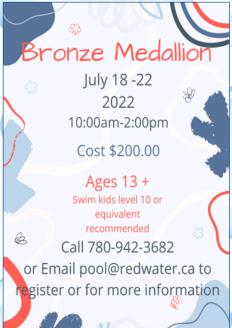

| Public swim<br>5:00-7:00                               | Break 5:00-6:00                                  |                          |                                                  | Public Swim<br>5:00-7:00 |                          |                    |
| 6:00-6:30<br>6:30-7:00<br>7:00-7:30<br>7:30-8:00                                    | (staff training every<br>third Sunday of the<br>month) | Fitness<br>6:00-8:00<br>(Aqua Size<br>6:30-7:30) | Public Swim<br>6:00-8:00 | Fitness<br>6:00-8:00<br>(Aqua Size<br>6:30-7:30) | Public Swim<br>6:00-8:00 | Public Swim<br>6:00-8:00 |                    |



## **Redwater Swimming Pool**

5223 - 49 Ave 780-942-3682 pool@redwater.ca



## Redwater Swimming Pool 2022



780-942-3682 pool@redwater.ca 5223 - 49 Ave









## **SESSION DATES**

June 6-16, June 20-30, July 4-14, July 18-28, August 2-11

## LESSON RATES

Preschool-Level 4 \$55.00

> Level 5-10 \$63.00

> > Private \$24.00

| June Lessons              |                             |  |  |  |
|---------------------------|-----------------------------|--|--|--|
| 3:25-4:00                 | 3:25-4:00                   |  |  |  |
| <b>Parented Preschool</b> | Over Flow                   |  |  |  |
| 4:00-4:50                 | 4:00-4:50                   |  |  |  |
| Level 7-10                | Level 5/6                   |  |  |  |
| 4:50-5:25                 | 4:50-5:25                   |  |  |  |
| Level 3/4                 | Level 1                     |  |  |  |
| 5:25-6:00                 | 5:25-6:00                   |  |  |  |
| Level 2